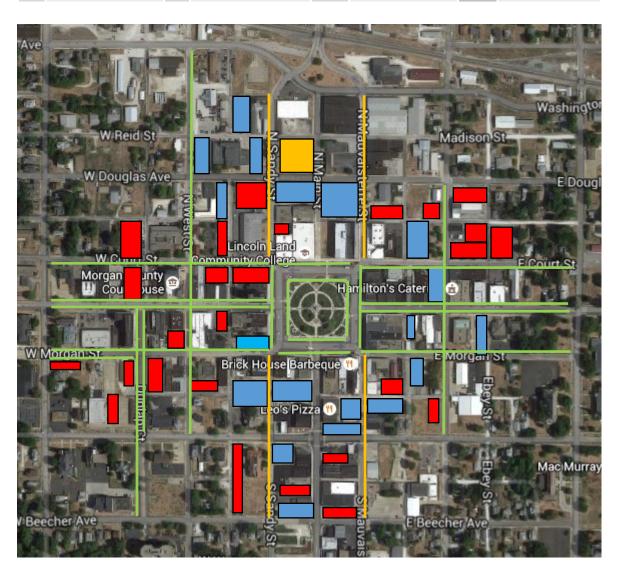

Private/specific use parking lot

Public 2-hour street parking

Public All-Day parking lot

Potential public 2-hour street parking

Potential public parking lot (may add

64+ on Douglas lot)